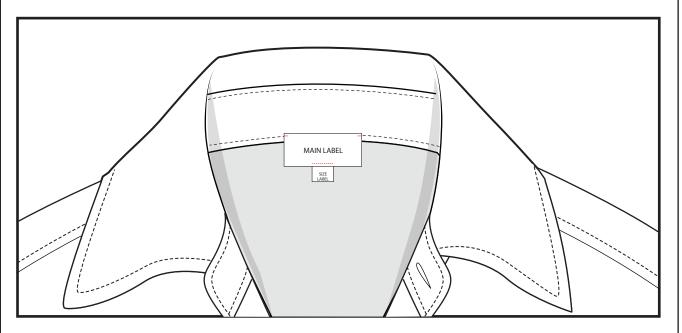

# **GARMENTS WITH COLLAR STAND**

### **DESCRIPTION OF APPLICATION**

CENTER MAIN LABEL ALONG CENTER BACK AND TACK IN PLACE ALONG BOTTOM ROW OF STITCHING