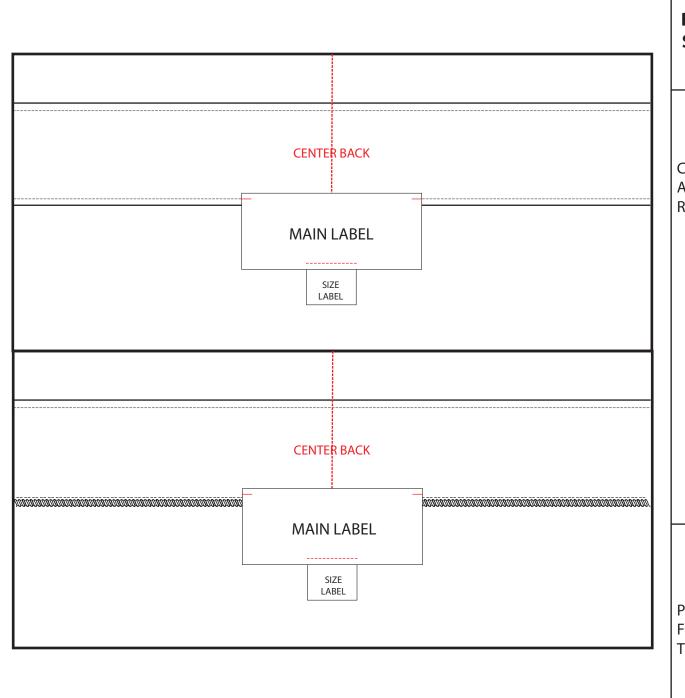

# GARMENTS WITH BINDING FINISH AND NO CENTER BACK DETAIL

### **DESCRIPTION OF APPLICATION**

CENTER MAIN LABEL ALONG CENTER BACK AND TACK IN PLACE ALONG THE BOTTOM ROW OF STITCHING OF THE BINDING

# GARMENTS FINISHED WITH LINING AND NO CENTERBACK DETAIL

### **DESCRIPTION OF APPLICATION**

CENTER MAIN LABEL ALONG CENTER BACK AND STITCH INTO LINING 1/4" BELOW NECK-LINE