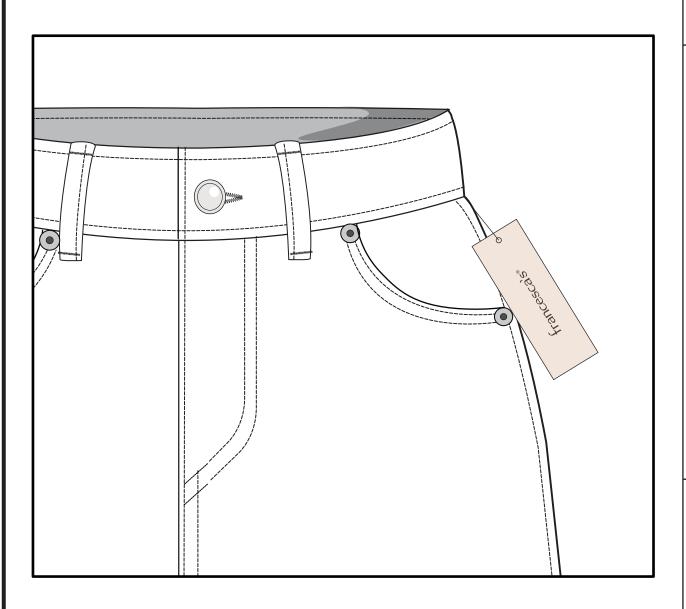

### HANTAG ATTACHMENT DISCLAIMER

IF THE VENDOR IDENTIFIES THAT SWIFTACHING TO THE GARMENT WILL DAMAGE THE GARMENT, ATTACH THE HANGTAG TO THE MAIN OR SIZE LABEL AS SHOWN IN THE PICTURE. SWIFTACH TO THE BOTTOM LAYER OF THE LABEL WITH A 2" LONG BLACK SWIFTACH