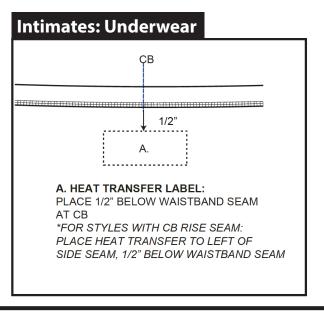

### **HEAT TRANSFER LABEL PLACEMENTS**

PLEASE REFERENCE APPAREL TRIM PACKAGES FOR HEAT TRANSFER LABEL CODES AS THEY VARY PER BRAND.