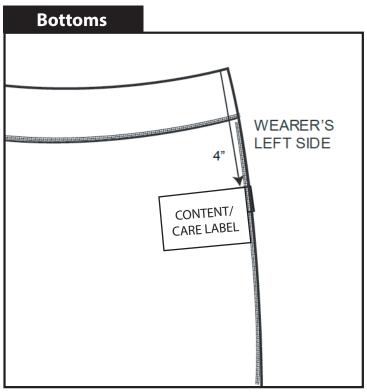

### **CONTENT/CARE LABEL PLACEMENTS**

### **DESCRIPTION OF APPLICATION**

FOR TOPS & DRESSES: SEW 3" UP FROM HEM ON INSIDE OF WEAR-ER'S LEFT BODY SEAM

FOR BOTTOMS: SEW INTO WEARER'S LEFT SIDE SEAM 4" DOWN FROM THE TOP OF THE WAISTBAND

PLEASE COMPLETE THE **CARE LABEL ORDER**FORM (AS FOUND ON OUR VENDOR PORTAL
OR PROVIDED BY BRAND ID) TO GENERATE A
UNIQUE CARE LABEL FOR EACH PRODUCT.