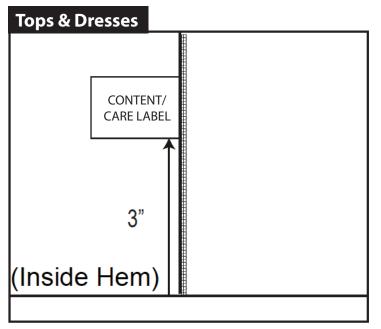

### **CONTENT/CARE LABEL PLACEMENTS**

### **DESCRIPTION OF APPLICATION**

FOR TOPS & DRESSES: SEW 3" UP FROM HEM ON INSIDE OF WEAR-ER'S LEFT BODY SEAM

FOR BOTTOMS: SEW INTO WEARER'S LEFT SIDE SEAM 4" DOWN FROM THE TOP OF THE WAISTBAND

PLEASE COMPLETE THE **CARE LABEL ORDER**FORM (AS FOUND ON OUR VENDOR PORTAL
OR PROVIDED BY BRAND ID) TO GENERATE A
UNIQUE CARE LABEL FOR EACH PRODUCT.