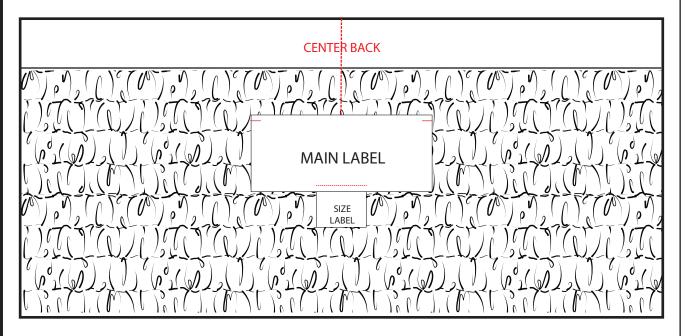

# GARMENTS WITH BINDING FINISH AND NO CENTER BACK DETAIL

### **DESCRIPTION OF APPLICATION**

CENTER MAIN LABEL ALONG CENTER BACK AND TACK IN PLACE ALONG THE BOTTOM ROW OF STITCHING OF THE BINDING

# CENTER BACK MAIN LABEL SIZE LABEL 1/4" MAIN LABEL SIZE LABEL