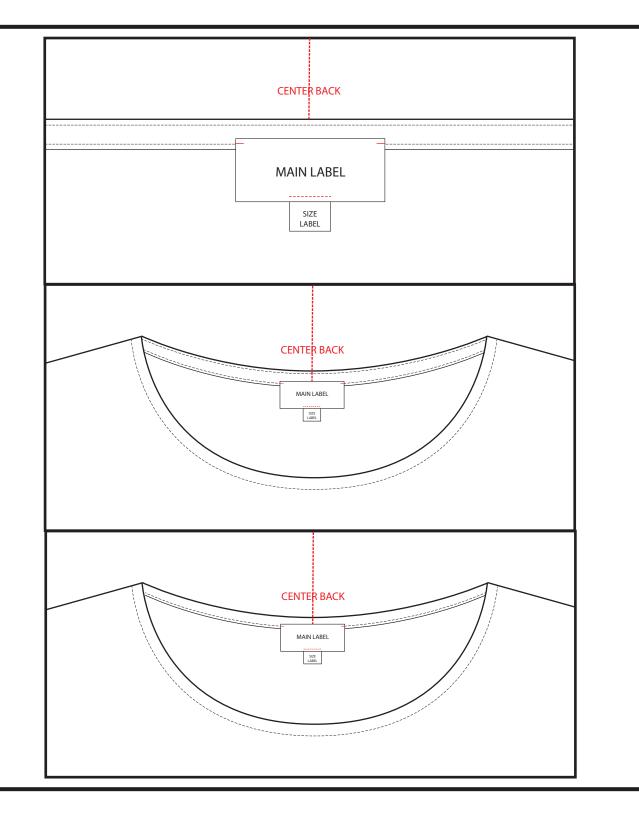

# GARMENTS WITH BINDING FINISH AND NO CENTER BACK DETAIL

### **DESCRIPTION OF APPLICATION**

CENTER MAIN LABEL ALONG CENTER BACK AND TACK IN PLACE ALONG THE BOTTOM ROW OF STITCHING OF THE BINDING

# CENTER BACK MAIN LABEL SIZE LABEL 1/4" MAIN LABEL SIZE LABEL

# GARMENTS FINISHED WITH LINING AND NO CENTERBACK DETAIL

### **DESCRIPTION OF APPLICATION**

CENTER MAIN LABEL ALONG CENTER BACK AND STITCH INTO LINING 1/4" BELOW NECK-LINE

# **GARMENTS WITH NECK TRIM**

### **DESCRIPTION OF APPLICATION**

CENTER MAIN LABEL ALONG CENTER BACK AND TACK IN PLACE ALONG STITCHING

# **GARMENTS WITH COLLAR STAND**

### **DESCRIPTION OF APPLICATION**

CENTER MAIN LABEL ALONG CENTER BACK AND TACK IN PLACE ALONG BOTTOM ROW OF STITCHING