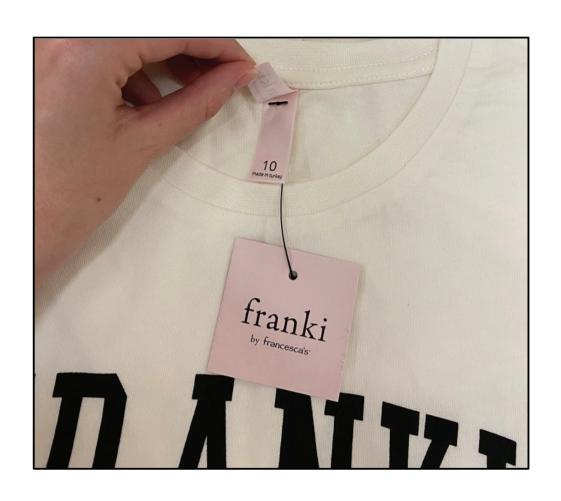

### HANTAG ATTACHMENT DISCLAIMER

IF THE VENDOR IDENTIFIES THAT SWIFTACHING TO THE GARMENT WILL DAMAGE THE GARMENT, ATTACH THE HANGTAG TO THE MAIN OR SIZE LABEL AS SHOWN IN THE PICTURE. SWIFTACH TO THE BOTTOM LAYER OF THE LABEL WITH A 2" LONG BLACK SWIFTACH