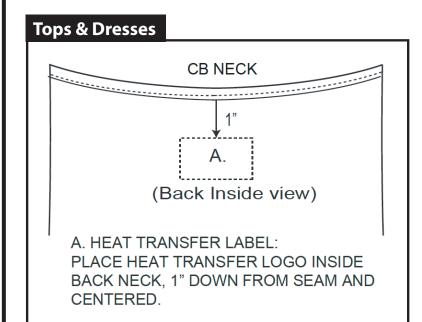

### **HEAT TRANSFER LABEL PLACEMENTS**

PLEASE REFERENCE APPAREL TRIM PACKAGES FOR HEAT TRANSFER LABEL CODES AS THEY VARY PER BRAND.