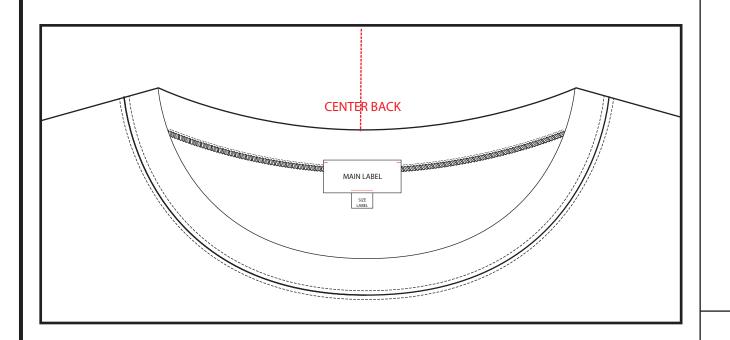

# **GARMENTS WITH NECK TRIM**

### **DESCRIPTION OF APPLICATION**

CENTER MAIN LABEL ALONG CENTER BACK AND TACK IN PLACE ALONG STITCHING